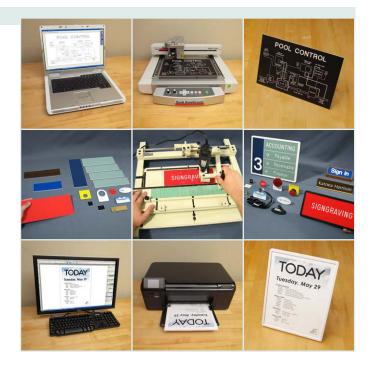

## Signs You Make,

It's easy to be creative...and productive...when you use Scott machines and supplies to engrave or simply print and snap together your own signs. For sign making from top to bottom, inside or out, do-it-yourself never means do it alone because we back our equipment with personal, friendly support.

Do more...faster...with the computerized Scott AutoGraver® - top row.

Consider easy, affordable manual Signgraver® machines - middle row.

Or print signs, then simply SNAP® them together - bottom row.