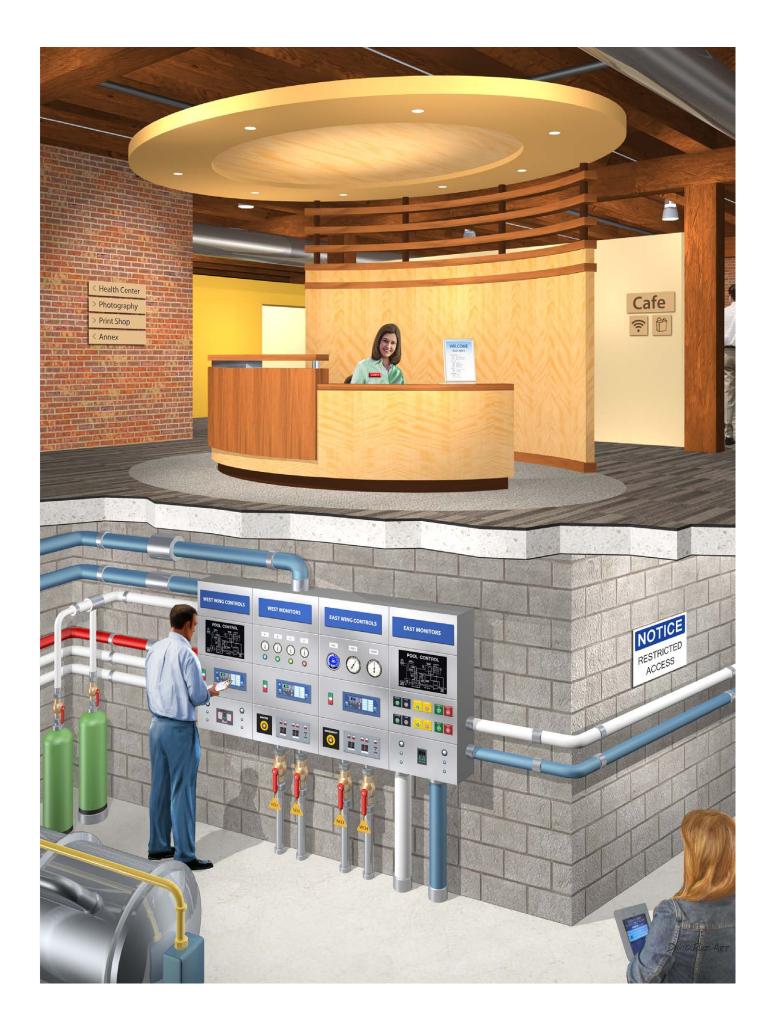

## Signs You Make,

It's easy to be creative...and productive...when you use Scott machines and supplies to engrave or simply print and snap together your own signs. For sign making from top to bottom, inside or out, do-it-yourself never means do it alone because we back our equipment with personal, friendly support.

Do more...faster...with the computerized Scott AutoGraver® - top row.

Consider easy, affordable manual Signgraver® machines - middle row.

Or print signs, then simply SNAP® them together - bottom row.