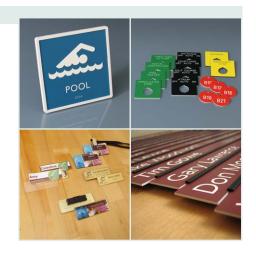

### Signs You Buy...

If you need difficult to make ADA signs, struggle with high volume signage or only require an occasional one or more for your facility, you can buy finished signs that we fabricate for you right in our workshop. Just a roll of tape is all you need to install. We also custom design and manufacture, in any number, quality name badges that go great with friendly smiles.